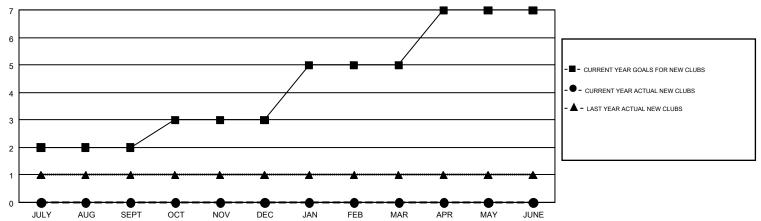

## GMT MONTHLY MEMBERSHIP PROGRESS REPORT

Results as of: 1/31/2017

Multiple District 49

LOCATION: ALASKA

GMT CA 1

GMT: GARY WONG

| Clubs         |               |           |               | Members               |                                                                |                                                              |                                                    |  |
|---------------|---------------|-----------|---------------|-----------------------|----------------------------------------------------------------|--------------------------------------------------------------|----------------------------------------------------|--|
|               | RESULTS FOR   | 2016-2017 |               | RESULTS FOR 2016-2017 |                                                                |                                                              |                                                    |  |
| QUARTER       | NEW CLUB GOAL | NEW CLUBS | DROPPED CLUBS | QUARTER               | NEW MEMBER GROWTH<br>NET GOAL (not reinstated<br>or transfers) | NEW MEMBER<br>GROWTH ACTUAL (not<br>reinstated or transfers) | DROPPED<br>MEMBERS ACTUAL<br>(including transfers) |  |
| JULY/AUG/SEPT | 2             | 0         | 0             | JULY/AUG/SEPT         | 36                                                             | 50                                                           | 101                                                |  |
| OCT/NOV/DEC   | 1             | 0         | 1             | OCT/NOV/DEC           | 27                                                             | 88                                                           | 109                                                |  |
| JAN/FEB/MAR   | 2             | 0         | 0             | JAN/FEB/MAR           | 43                                                             | 42                                                           | 79                                                 |  |
| APR/MAY/JUNE  | 2             | 0         | 0             | APR/MAY/JUNE          | 49                                                             | 0                                                            | 0                                                  |  |

## GOALS AND ACTUAL NEW CLUBS CUMULATIVE