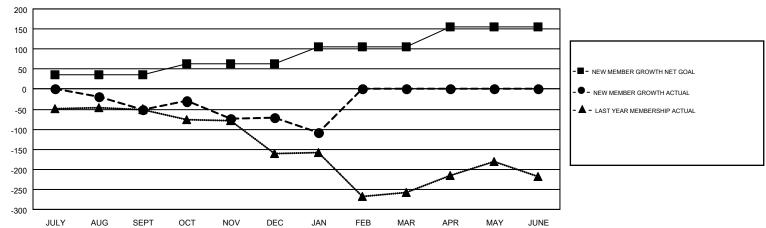

## GMT MONTHLY MEMBERSHIP PROGRESS REPORT

Results as of: 1/31/2017

Multiple District 49

LOCATION: ALASKA

GMT CA 1

GMT: GARY WONG

| Clubs         |               |           |               | Members               |                                                                |                                                              |                                                    |  |
|---------------|---------------|-----------|---------------|-----------------------|----------------------------------------------------------------|--------------------------------------------------------------|----------------------------------------------------|--|
|               | RESULTS FOR   | 2016-2017 |               | RESULTS FOR 2016-2017 |                                                                |                                                              |                                                    |  |
| QUARTER       | NEW CLUB GOAL | NEW CLUBS | DROPPED CLUBS | QUARTER               | NEW MEMBER GROWTH<br>NET GOAL (not reinstated<br>or transfers) | NEW MEMBER<br>GROWTH ACTUAL (not<br>reinstated or transfers) | DROPPED<br>MEMBERS ACTUAL<br>(including transfers) |  |
| JULY/AUG/SEPT | 2             | 0         | 0             | JULY/AUG/SEPT         | 36                                                             | 50                                                           | 101                                                |  |
| OCT/NOV/DEC   | 1             | 0         | 1             | OCT/NOV/DEC           | 27                                                             | 88                                                           | 109                                                |  |
| JAN/FEB/MAR   | 2             | 0         | 0             | JAN/FEB/MAR           | 43                                                             | 42                                                           | 79                                                 |  |
| APR/MAY/JUNE  | 2             | 0         | 0             | APR/MAY/JUNE          | 49                                                             | 0                                                            | 0                                                  |  |

## GOALS AND ACTUAL MEMBERS CUMULATIVE

| DROPPED CLUBS: 1  DROPPED MEMBERS |          | 40 CLUBS OF 69 ADDED 1 OR MORE<br>NEW MEMBERS | GENDER DISTE<br>MALE<br>FEMALE | 1,317 (57.59%)<br>970 (42.41%) |     |
|-----------------------------------|----------|-----------------------------------------------|--------------------------------|--------------------------------|-----|
| DECEASED                          | 20       | CLICK HERE FOR CUMULATIVE                     | TOTAL FAMILY UNIT MEMBERS      |                                | 573 |
| CLUB CANCELLED OTHER              | 0<br>268 | MEMBERSHIP DATA                               | FAMILY MEMBERS PAYING HALF     |                                | 300 |
| TOTAL                             | 288      |                                               | DOES                           |                                |     |